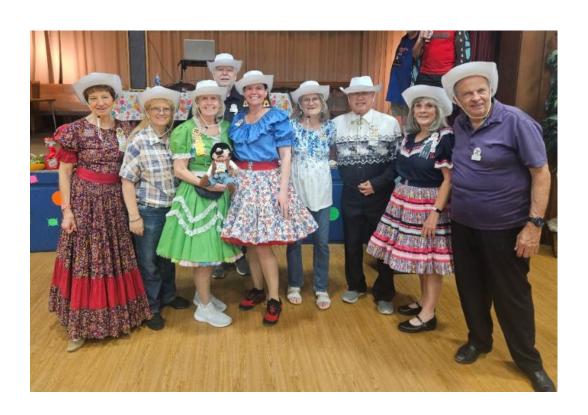

## **COUNCIL NEWS**

by Mary Ann Forman 303-885-0549 or maswenson2@aol.com

I have forwarded the council minutes from the last meeting, so if you have questions, please let me know. I would like for someone to send a photo of as many of our club members as possible, possibly from a recent dance, or even the club banner. Maybe the one from when we retrieved from the Rainbeaus, with our cowboy hats on? To Ervin Wyatt, who is re-vamping the State Website. I believe his information can be found in the bulletin, or check with past presidents of the council, Doug & Willa Bradshaw.